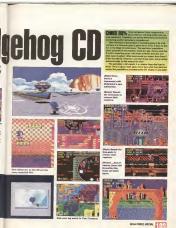

# Sonic

spanking new advantage. The added attraction this time was that you could play his aldekick Tails!

review 450 / ASIER Sega Ferre Special

and - herrsh! - It's out as the ambies is the jusgie

Haster System and Game Sear, sa well. No. set Confessions of s Wiodow Cleaser, we're referring to Walt Dissey's classic cartees

se on many console and

Poo with final

review (1) MASIER Sons Force Special

ost Spot is one of the most nal platform gams acters to appear on co a leng time - and he'e lest se

where gleven and anadors plus a per of deri-